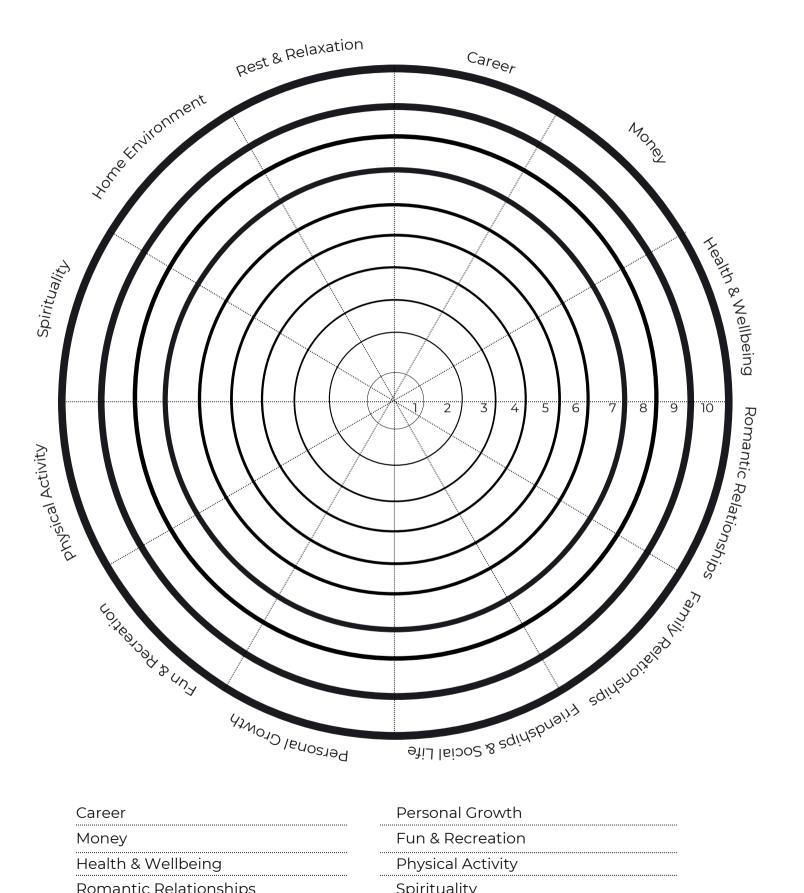

## YOUR WHEEL OF WELLNESS

| Career                    | Personal Growth   |
|---------------------------|-------------------|
| Money                     | Fun & Recreation  |
| Health & Wellbeing        | Physical Activity |
| Romantic Relationships    | Spirituality      |
| Family Relationships      | Home Environment  |
| Friendships & Social Life | Rest & Relaxation |

## **QUESTIONS FOR REFLECTION:**

When you look at your wheel what do you notice?

Are there areas calling to be NOURISHED?

Are there areas of your life that need attention?